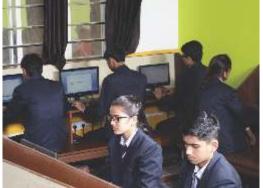

Computer Lab: Computer Education forms an integral part of the syllabus for all classes – from Nursery to X – and comes as an optional subject for students in class XI and XII. The computer lab is equipped with the latest software and hardware for optimal learning.