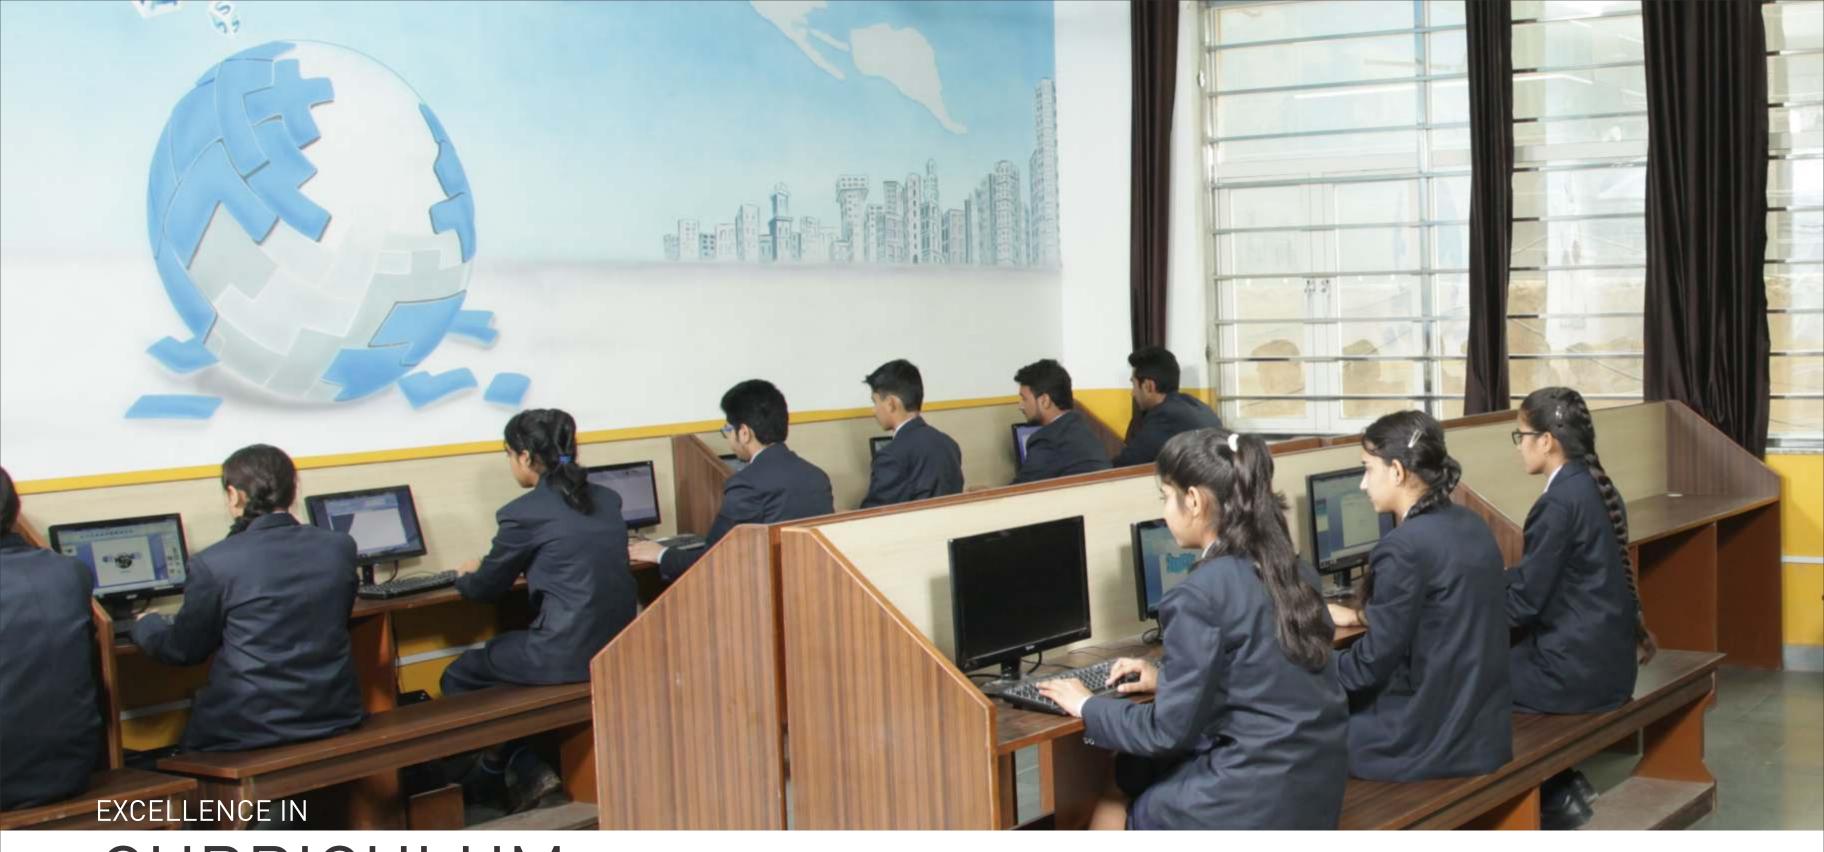

Computer Lab: Computer Education forms an integral part of the syllabus for all classes – from Nursery to X – and comes as an optional subject for students in class XI and XII. The computer lab is equipped with the latest software and hardware for optimal learning.