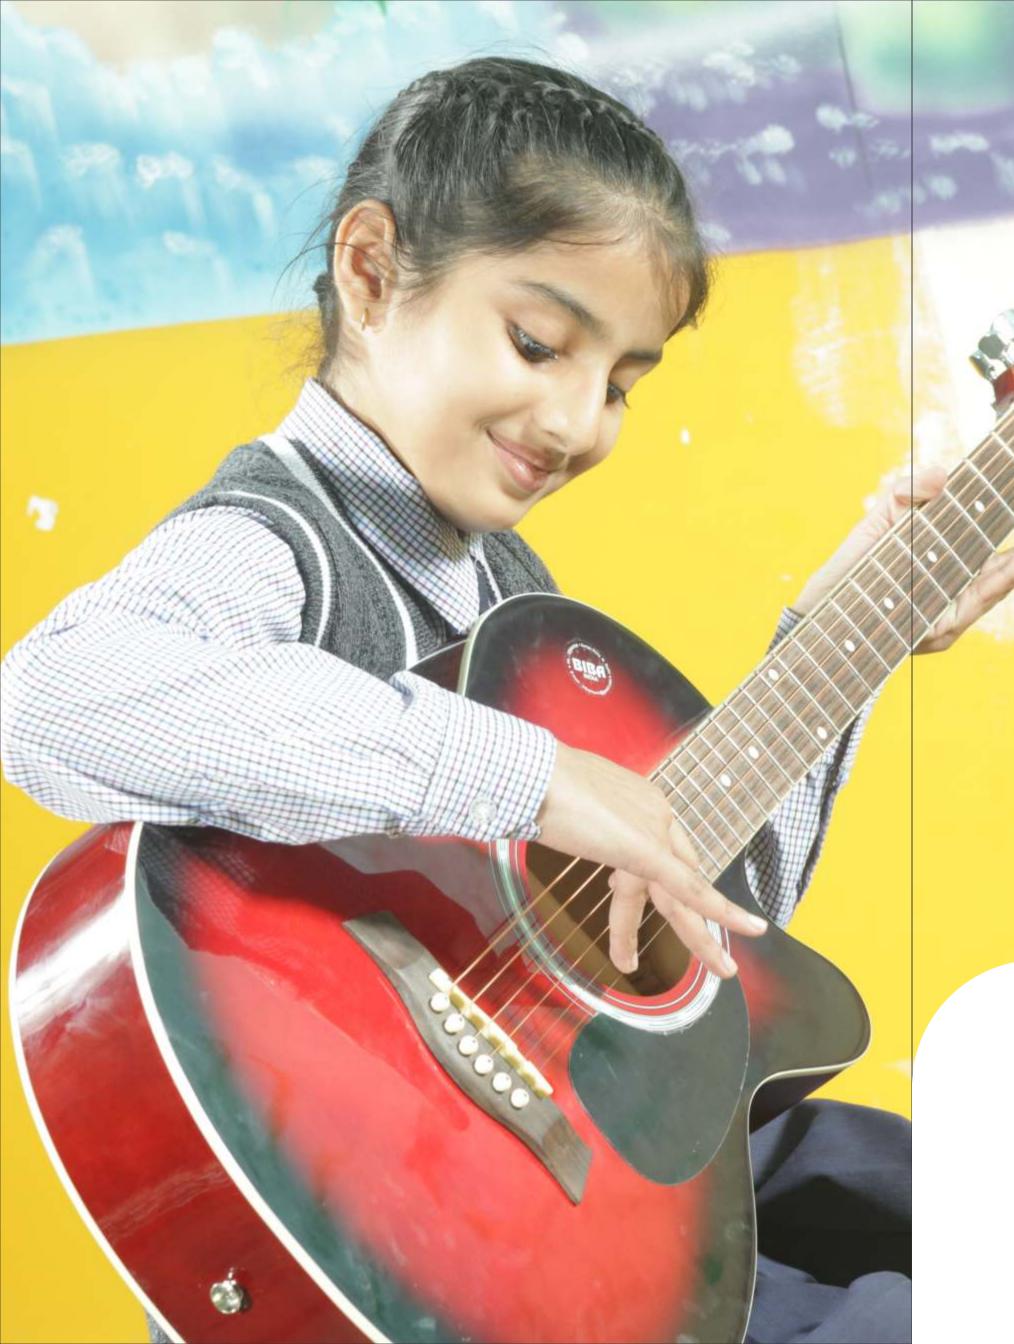

- Improve teachers and students
- Make learning joyful
- Enable multi–sensory learning

Online Homework Display: The homework given to students can now be accessed online.

Music Room: Students are trained in vocal singing and the use of various instruments like Congo, Bongo, Harmonium, Casio and Guitar. Indian and Western Indian dances are taught as well.