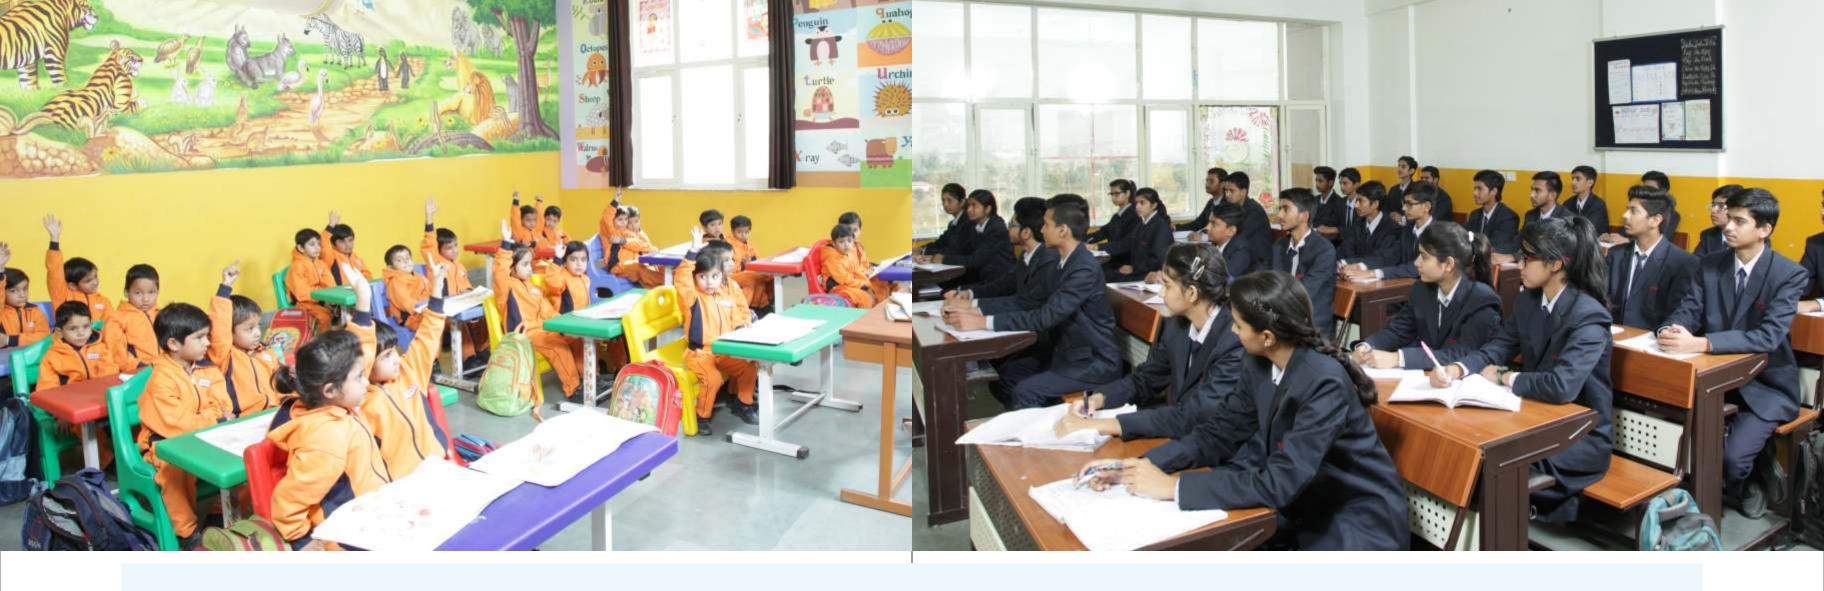

Pre primary (Kindergarten and nursery) Primary (1-5) Junior (6-8) Senior (9-12)

Class Rooms: All class rooms are ergonomic, bright and airy. The furniture, orientation and facilities of each class room has been designed to facilitate improved teaching and learning.